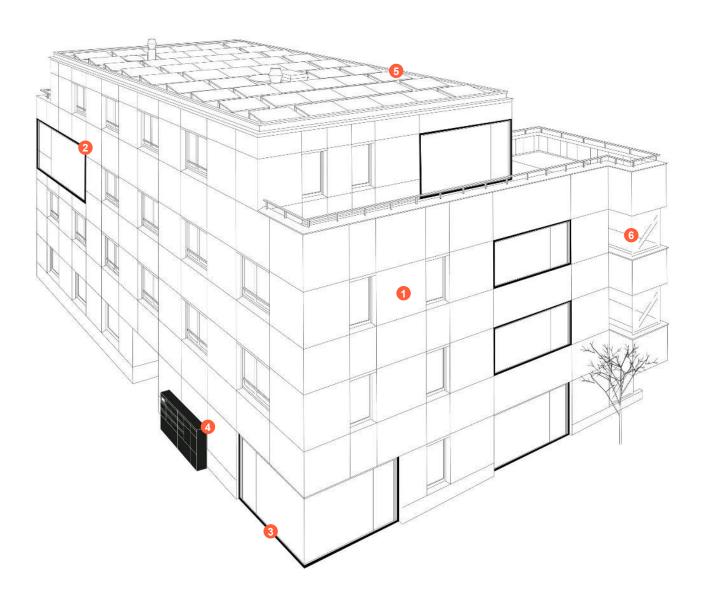

# The Schweizer brand house Installed in the Schweizer house:

- Power-generating PV façades
- windura classic wood/metal window system with French balcony
- duraslide vista all-aluminium sliding windows
- Mail boxes and parcel boxes
- MSP rooftop PV installation system
- vivofold all-glass sliding/folding wall