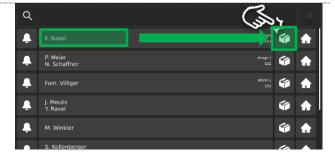

#### **Front**

- 1. Search field
- 2. Bell function (if available)
- 3. Names of the residents
- 4. Parcel symbol (for delivery of parcels)

#### Parcel delivery

Press the recipient's parcel button (Search name using the search field (magnifying glass) or search the list of names by scrolling)

The parcel locker menu will open

Select the desired parcel locker size