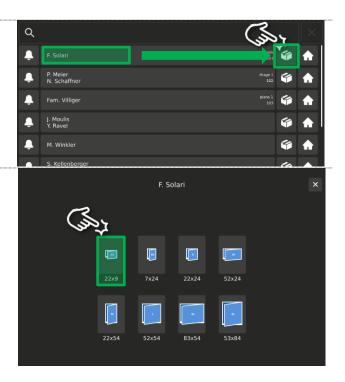

#### Parcel delivery

Press the recipient's parcel button (Search name using the search field (magnifying glass) or search the list of names by scrolling)

The parcel locker menu will open

Select the desired parcel locker size

(• Cancel with )

The desired parcel locker will open

The package can be deposited