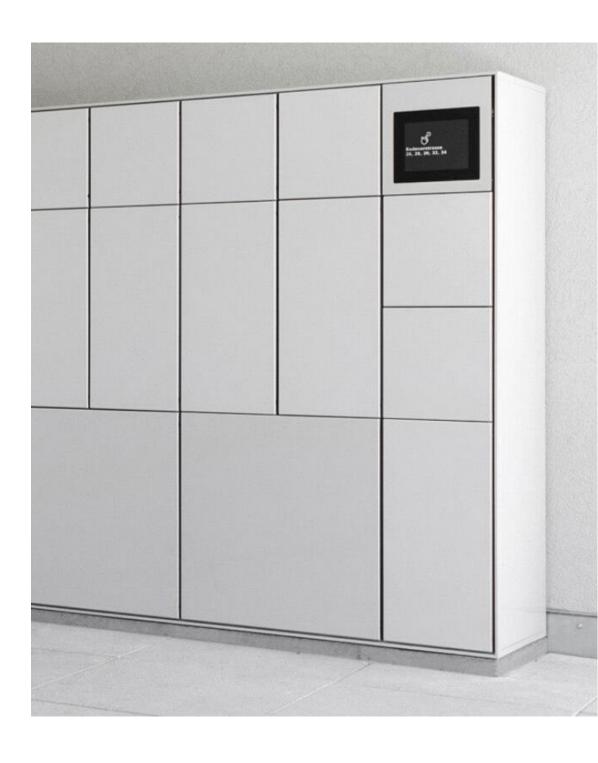

#### **Device overview**

The TPAS information terminal is a touch panel control unit and serves as a display at Control unit for the parcel box functions within a parcel box and letterbox system of Ernst Schweizer AG.

**Device overview information terminal** (touch panel display)