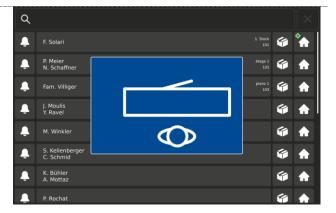

#### Parcel box position indicator

On free-standing letterbox systems equipped with parcel boxes on both sides, the parcel delivery person is shown whether a parcel compartment is located at the back when selecting it.