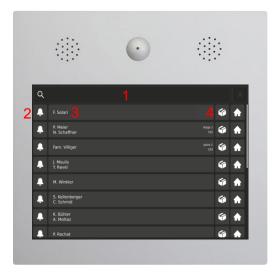

#### **Front**

- 1. Search field
- 2. Bell function (if available)
- 3. Names of the residents
- 4. Parcel symbol (for delivery of parcels)