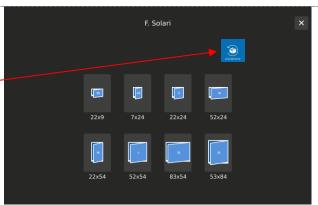

#### Parcel delivery

Press the recipient's parcel button (Search name using the search field (magnifying glass) or search the list of names by scrolling)

The parcel locker menu will open

Select the desired parcel locker size

(• Cancel with )

The desired parcel locker will open

The package can be deposited