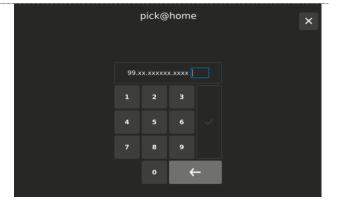

#### Information

Icon with yellow rhombus = ready for pick@home

Press the pick@home icon

(• Cancel with )

Entering the last 4 digits of the pick@home shipping label

The desired parcel locker will open

#### Information

In case of multiple incorrect input (e.g. by repeatedly pressing the Enter key), the input locks for about 2 minutes