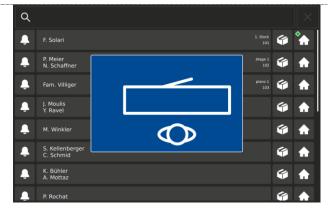

#### Parcel box position indicator

On free-standing letterbox systems equipped with parcel boxes on both sides, the parcel delivery person is shown whether a parcel compartment is located at the back when selecting it.